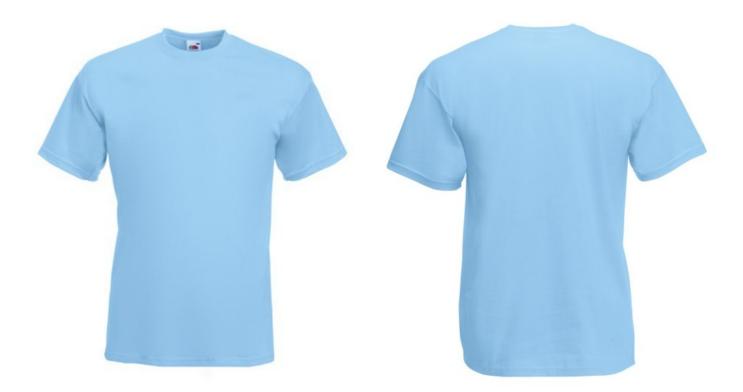

# FRUIT OF THE LOOM, SUPER PREMIUM, MEN'S COTTON T-SHIRT, SKY BLUE, L

#### **Basic informations**

Size: L Length: 60 Width: 39.5 Height: 30 Size: L Color: Sky blue

### Specification

Fruit of the Loom, Super Premium, men's short sleeve cotton shirt, sky blue, L. Men's short sleeve cotton shirt, made of 100% cotton, 205gm / m2 cotton, classic cut, lightweight collar, branded T-shirt. Branding: DTG, sieve, flex, flock In pack: 72 Piece